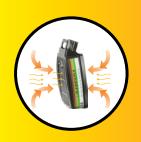

Increase worker confidence that the respirator is being worn properly with the easy, one-touch, user seal check.

Feel it:

Experience the greater breathability and comfort provided by the world's first quad-flow gas and vapour filter/combination filter system.