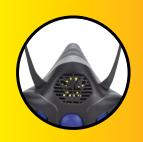

# Introducing the

# 3M<sup>™</sup> Secure Click<sup>™</sup> Half Mask Reusable Respirator HF-800SD Series.

Designed with smart and intuitive features, the 3M<sup>™</sup> Secure Click Half Mask Reusable Respirator HF-800SD Series helps protect workers from particulates and a wide variety of gases and vapours when used with approved 3M<sup>™</sup> Secure Click<sup>™</sup> filters and cartridges.

**Hear it:** 

Work with the confidence, provided by the all new Secure Click connection, that filters/cartridges are installed properly. Simply align the connections and push to hear a click.

**Check it:** 

Increase worker confidence that the respirator is being worn properly with the easy, one-touch, user seal check.

Feel it:

Experience the greater breathability and comfort provided by the world's first quad-flow gas and vapour filter/combination filter system.

Say it:

Utilise the speaking diaphragm designed to help provide easier communication while working.