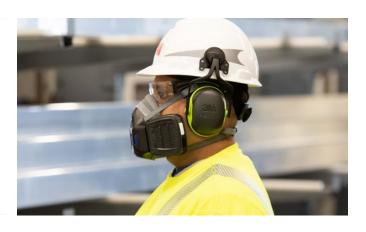

Say it:

Utilise the speaking diaphragm designed to help provide easier communication while working.