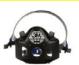

# 3M<sup>™</sup> Secure Click<sup>™</sup> Half Mask Reusable Respirator HF-800SD Series.

Designed with smart and intuitive features, the 3M<sup>™</sup> Secure Click Half Mask Reusable Respirator HF-800SD Series helps protect workers from particulates and a wide variety of gases and vapours when used with approved 3M<sup>™</sup> Secure Click<sup>™</sup> filters and cartridges.

**Hear it:** 

Work with the confidence, provided by the all new Secure Click connection, that filters/cartridges are installed properly. Simply align the connections and push to hear a click.

**Check it:** 

Increase worker confidence that the respirator is being worn properly with the easy, one-touch, user seal check.

Feel it:

Experience the greater breathability and comfort provided by the world's first quad-flow gas and vapour filter/combination filter system.

Say it:

Utilise the speaking diaphragm designed to help provide easier communication while working.