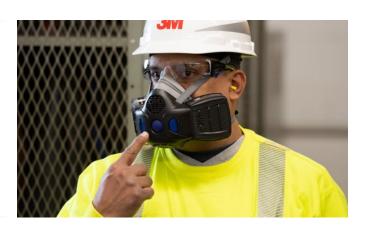

**Hear it:** 

Work with the confidence, provided by the all new Secure Click connection, that filters/cartridges are installed properly. Simply align the connections and push to hear a click.

**Check it:** 

Increase worker confidence that the respirator is being worn properly with the easy, one-touch, user seal check.

Feel it:

Experience the greater breathability and comfort provided by the world's first quad-flow gas and vapour filter/combination filter system.