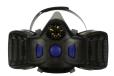

# 3M<sup>™</sup> Secure Click<sup>™</sup> Half Mask Reusable Respirator HF-800SD Series