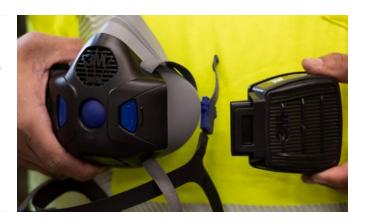

**Hear it:** 

Work with the confidence, provided by the all new Secure Click connection, that filters/cartridges are installed properly. Simply align the connections and push to hear a click.

**Check it:** 