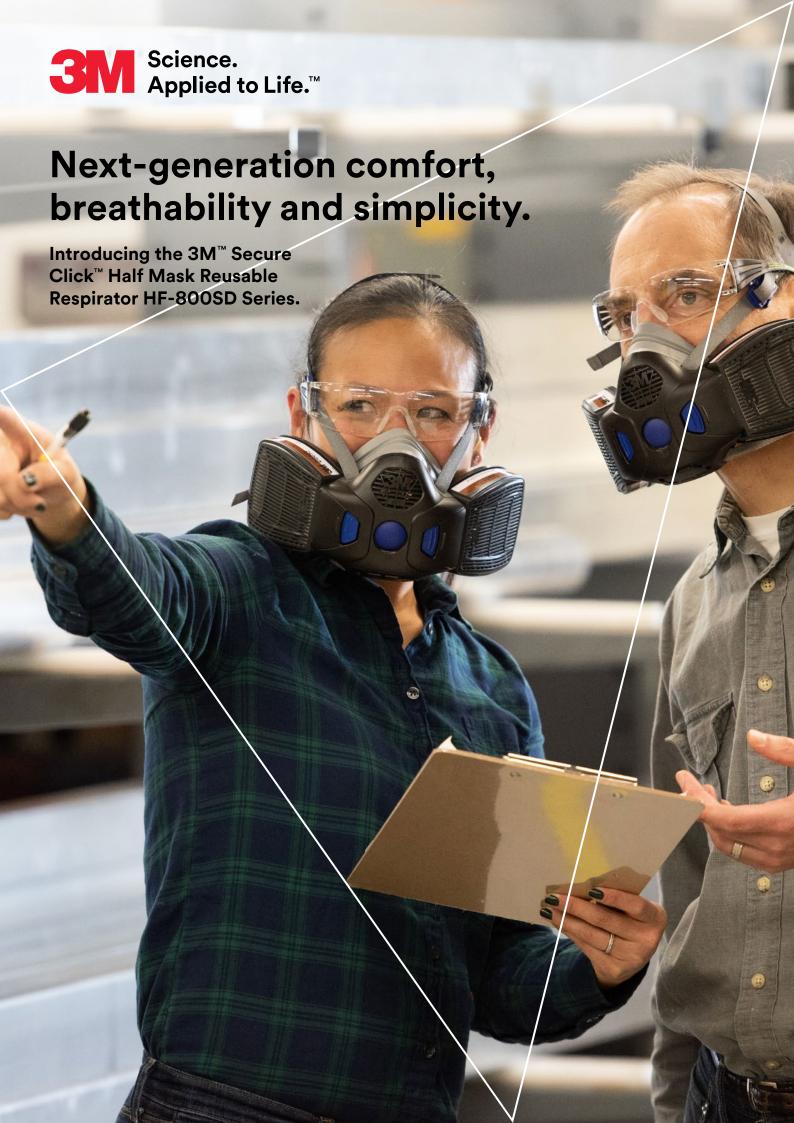

# Introducing the

# 3M<sup>™</sup> Secure Click<sup>™</sup> Half Mask Reusable Respirator HF-800SD Series.

Designed with smart and intuitive features, the 3M<sup>™</sup> Secure Click Half Mask Reusable Respirator HF-800SD Series helps protect workers from particulates and a wide variety of gases and vapours when used with approved 3M<sup>™</sup> Secure Click<sup>™</sup> filters and cartridges.