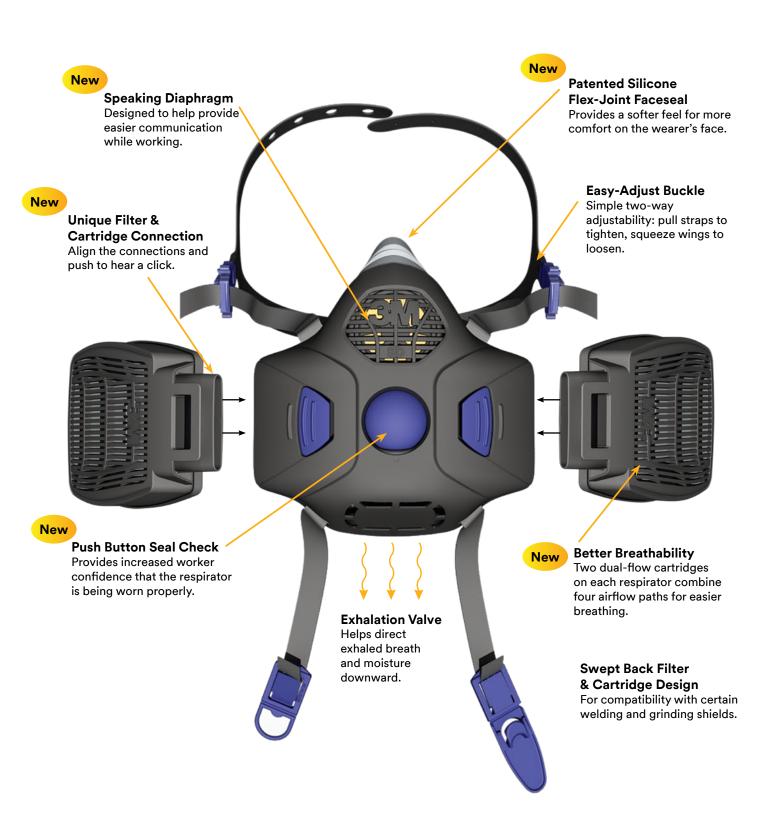

**Hear it:** 

Work with the confidence, provided by the all new Secure Click connection, that filters/cartridges are installed properly. Simply align the connections and push to hear a click.

**Check it:** 

Increase worker confidence that the respirator is being worn properly with the easy, one-touch, user seal check.

Feel it:

Experience the greater breathability and comfort provided by the world's first quad-flow gas and vapour filter/combination filter system.

Say it:

Utilise the speaking diaphragm designed to help provide easier communication while working.